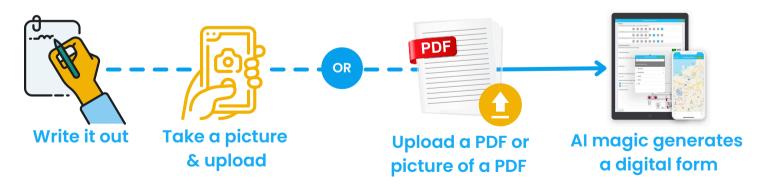

# Al Form Converter: Jot it, Snap it, Convert it.

Let's face it: manual work is a drag! It slows you down and keeps you from getting the most out of the tools at your disposal. That's where the Al Form Converter shines. FastField's new smart tool takes the hassle out of creating digital forms by automatically converting your existing PDF documents or paper forms into FastField forms in just seconds. It's like having a personal assistant who takes care of the tedious work so you can focus on what really matters.